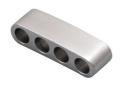

## BRACELET STRAP 316 STAINLESS STEEL

Machined

| ITEM       | A     | X<br>(height) | <b>Y</b><br>(length) | <b>Z</b><br>(width) | WT<br>(lb) | PACKAGING<br>TYPE | EACH<br>(qty) | INNER<br>(qty) | CARTON<br>(qty) | UPC          |
|------------|-------|---------------|----------------------|---------------------|------------|-------------------|---------------|----------------|-----------------|--------------|
| S0102-0005 | 0.19" | 0.35"         | 1.20"                | 0.30"               | 0.02       | POLYBAG           | 1             | 10             | 1500            | 791506027768 |

## **NOTE:**

MAKE YOUR OWN SURVIVAL BRACELET. STRAP FEATURES SLEEK, CURVED DESIGN TO FIT COMFORTABLY ON WRIST. MULTIPLE HOLES FOR EASY ADJUSTMENT UTILIZING A SHACKLE.

316 STAINLESS STEEL FOR MAXIMUM CORROSION RESISTANCE. COMPATIBLE WITH SHACKLE S0115-CP05. ALL DIMENSIONS ARE NOMINAL (+/- 3%) AND ARE SUBJECT TO CHANGE WITHOUT NOTICE.