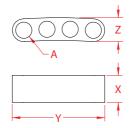

## BRACELET STRAP 316 STAINLESS STEEL

Machined

| ITEM       | A     | X<br>(height) | <b>Y</b><br>(length) | <b>Z</b><br>(width) | WT<br>(lb) | PACKAGING<br>TYPE | EACH<br>(qty) | INNER<br>(qty) | CARTON<br>(qty) | UPC          |
|------------|-------|---------------|----------------------|---------------------|------------|-------------------|---------------|----------------|-----------------|--------------|
| S0102-0005 | 0.19" | 0.35"         | 1.20"                | 0.30"               | 0.02       | POLYBAG           | 1             | 10             | 1500            | 791506027768 |

## **NOTE:**

MAKE YOUR OWN SURVIVAL BRACELET. STRAP FEATURES SLEEK, CURVED DESIGN TO FIT COMFORTABLY ON WRIST. MULTIPLE HOLES FOR EASY ADJUSTMENT UTILIZING A SHACKLE.

316 STAINLESS STEEL FOR MAXIMUM CORROSION RESISTANCE. COMPATIBLE WITH SHACKLE S0115-CP05. ALL DIMENSIONS ARE NOMINAL (+/- 3%) AND ARE SUBJECT TO CHANGE WITHOUT NOTICE.